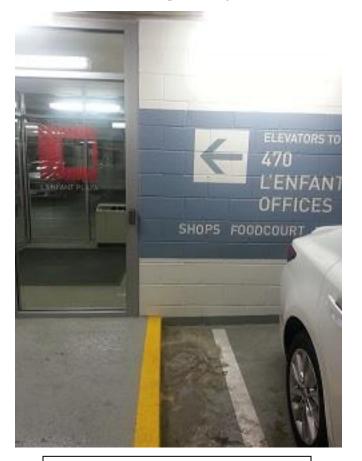

**LS. DEPARTMENT OF ENERGY** Argonne National Laboratory is a U.S. Department of Energy laboratory managed by UChicago Argonne, LLC.

After parking, follow the signs on the pillars in the garage that read Elevator Stairs" that leads to these painted signs:

**Elevator entrance for garage level (G1)** 

Elevator entrance for garage level (G2)

**ENERGY** Argonne National Laboratory is a U.S. Department of Energy laboratory managed by UChicago Argonne, LLC.

# Make sure to use the "470" elevators. If you go in the 490 elevators, you will end up on the opposite side away from the ANL office.

When you get into the elevator, push the PL "Plaza" button and it will lead you a set of glass doors going outside. When you do, you should see a glass atrium structure with the sign "L'Enfant Plaza" outside. Go outside and turn to your right. Enter the glass doors that read "955 L'Enfant Plaza". When you enter inside, walk through the front lobby to the four elevators. From there, go up the 6<sup>th</sup> floor and you will see Argonne National Laboratory through the glass doors.