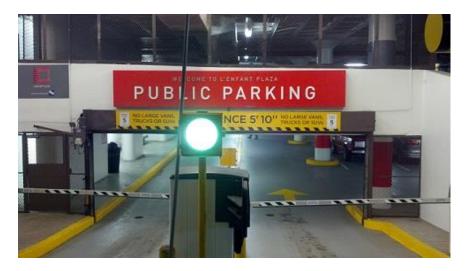

### From Parking Garages (the street parking is almost non-existent):

Two parking garages are readily accessible to L'Enfant Plaza North; Ace Parking operates both. The first is located under the Aerospace Building at 903 D Street; the second is located under the L'Enfant Plaza complex itself.

If you would like to park in the parking garage under L'Enfant Plaza complex (ACE Parking), take D Street and turn south onto 10th Street. Follow the sign to "L'Enfant Plaza Parking" to enter the garage. (Note: This garage closes at 7:00 P.M.)