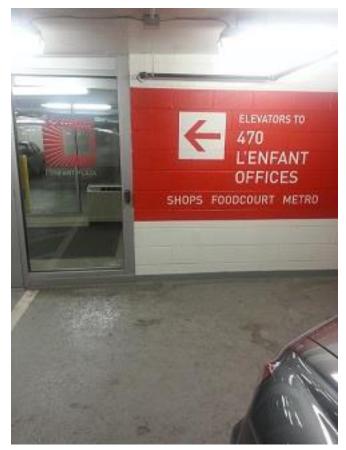

**LS. DEPARTMENT OF ENERGY** Argonne National Laboratory is a U.S. Department of Energy laboratory managed by UChicago Argonne, LLC.

After parking, follow the signs on the pillars in the garage that read Elevator Stairs" that leads to these painted signs:

**Elevator entrance for garage level (G1)** 

Elevator entrance for garage level (G2)

**ENERGY** Argonne National Laboratory is a U.S. Department of Energy laboratory managed by UChicago Argonne, LLC.

# Make sure to use the "470" elevators. If you go in the 490 elevators, you will end up on the opposite side away from the ANL office.

When you get into the elevator, push the PL "Plaza" button and it will lead you a set of glass doors going outside. When you do, you should see a glass atrium structure with the sign "L'Enfant Plaza" outside. Go outside and turn to your right. Enter the glass doors that read "955 L'Enfant Plaza". When you enter inside, walk through the front lobby to the four elevators. From there, go up the 6<sup>th</sup> floor and you will see Argonne National Laboratory through the glass doors.